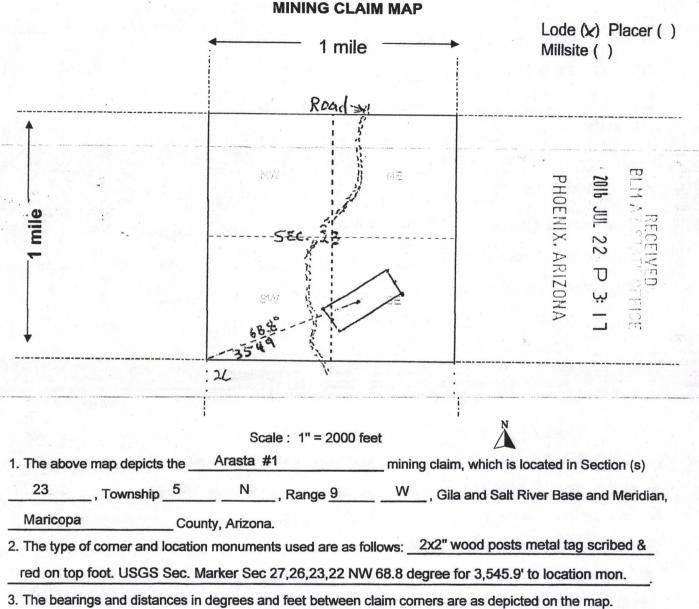

The location notice does not contain the metes and bounds from the location monument to a claim corner, and then, between the claim corners. The location notice only gave the metes and bounds from the southwest corner of section 23 to the location monument for Arasta #1.

In accordance with 43 CFR 3832.12 a lode claim must be described by metes and bounds and include a tie to a permanent monument such as a section quarter corner monument. All claim descriptions must include state, meridian, township, range, section and by aliquot part to the quarter section.