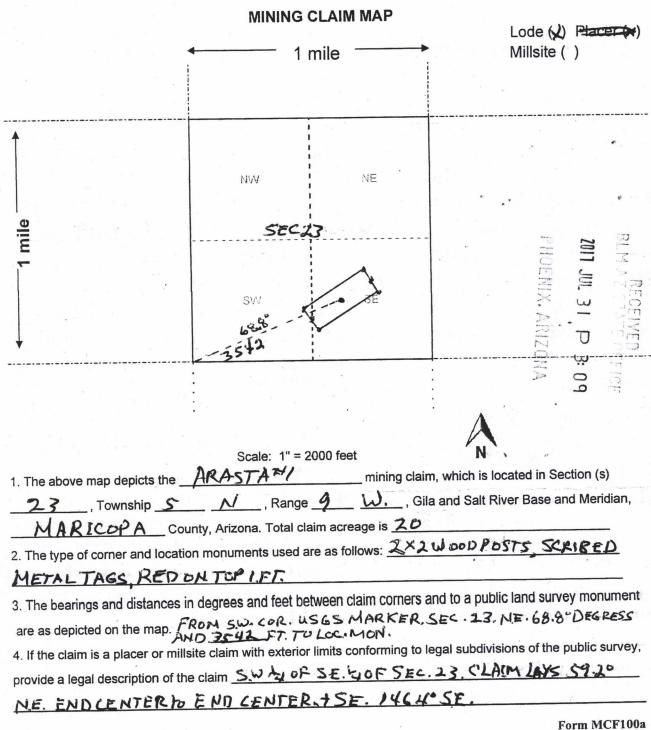

The location notice does not contain the metes and bounds from the location monument to a claim corner, and then, between the claim corners. The location notice only gave the metes and bounds from the southwest corner of section 23 to the location monument for Arasta #1.

In accordance with 43 CFR 3832.12 a lode claim must be described by metes and bounds and include a tie to a permanent monument such as a section quarter corner monument. All claim descriptions must include state, meridian, township, range, section and by aliquot part to the quarter section.