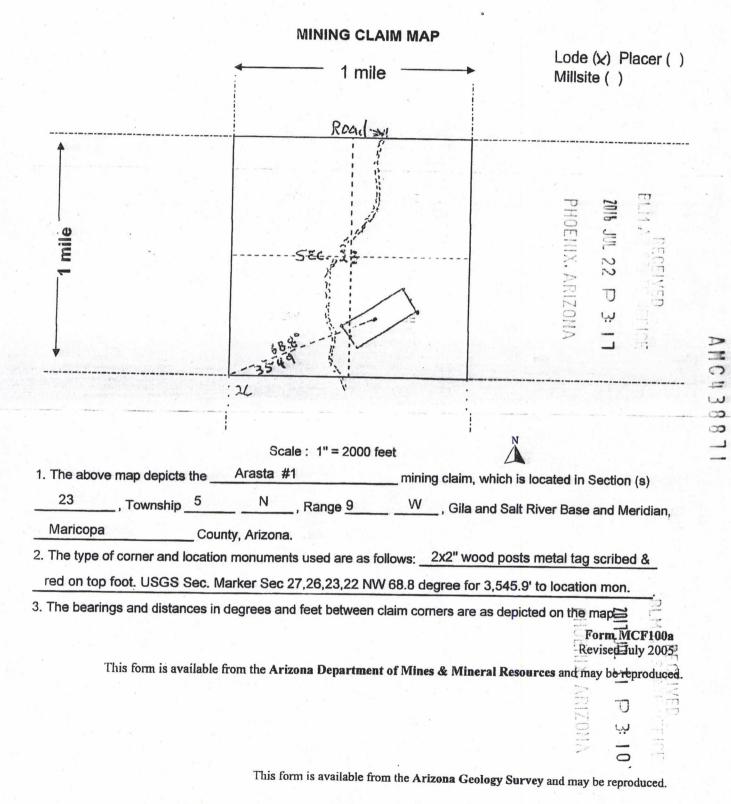

The location notice does not contain the metes and bounds from the location monument to a claim corner, and then, between the claim corners. The location notice only gave the metes and bounds from the southwest corner of section 23 to the location monument for Arasta #1.

In accordance with 43 CFR 3832.12 a lode claim must be described by metes and bounds and include a tie to a permanent monument such as a section quarter corner monument. All claim descriptions must include state, meridian, township, range, section and by aliquot part to the quarter section.