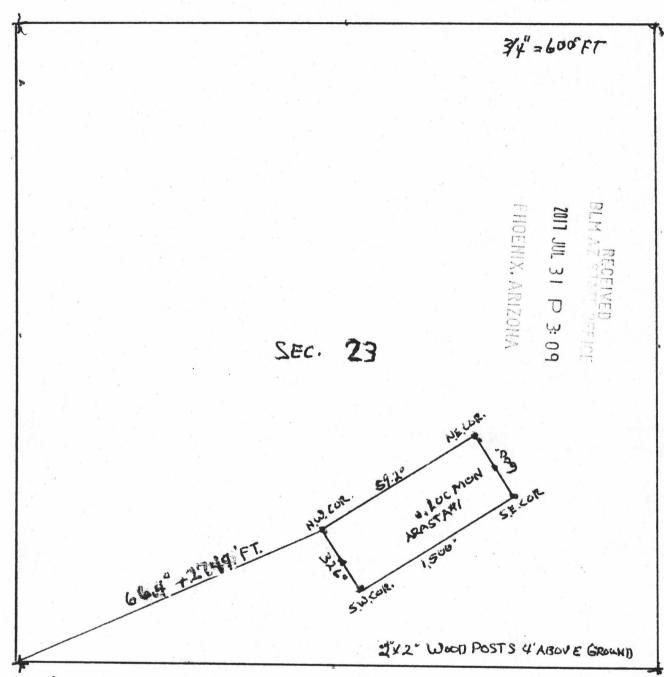

The location notice does not contain the metes and bounds from the location monument to a claim corner, and then, between the claim corners. The location notice only gave the metes and bounds from the southwest corner of section 23 to the location monument for Arasta #1.

In accordance with 43 CFR 3832.12 a lode claim must be described by metes and bounds and include a tie to a permanent monument such as a section quarter corner monument. All claim descriptions must include state, meridian, township, range, section and by aliquot part to the quarter section.